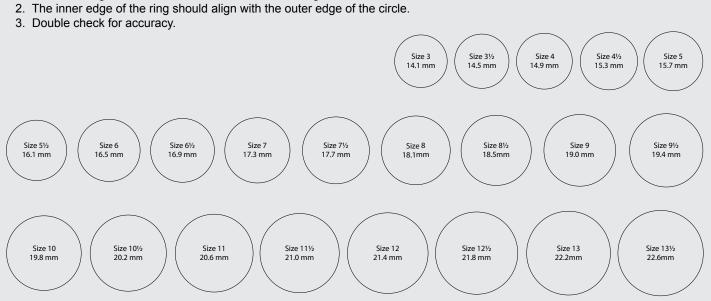

## **METHOD 2: MEASURE THE RING**

- 1. Place the ring over the nearest sized circle of the Ring Size Chart.