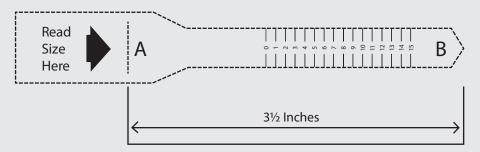

## RING SIZING CHART

Ring measurements are very precise. Please ensure that the PDF is printed at 100% and after printing, confirm page scale is correct by measuring the below paper sizer with a ruler for accuracy.

## **METHOD 1: MEASURE THE FINGER**

- 1. Print and carefully cut out paper ring sizer.
- 2. Create a slit by making a small cut on the line labeled "A".
- 3 Slip the pointed end labeled "B" through the slit creating a circle.
- 4. Place sizer around your finger and pull the end to create a snug fit.
- 5. The number aligned with "A" is your size.
- 6. If the measurement falls between two numbers, your size is a half size.
- 7. Double check for accuracy.